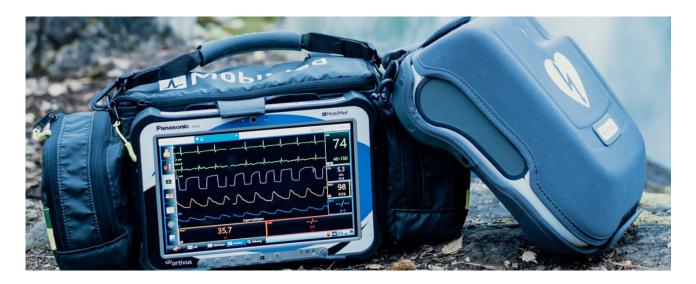

#### **MobiMed Monitor**

With a total weight of 3 kg, the MobiMed Monitor can easily be carried out into the field. MobiMed Monitors and measures the patient's vital parameters such as ECG, blood pressure and SpO2.

### MobiMed Go

For optimal ergonomics and safety, we have created MobiMed Go, a lightweight bag with smart functions and space for everything you need. With MobiMed Go your system is charged directly in the vehicle bracket.