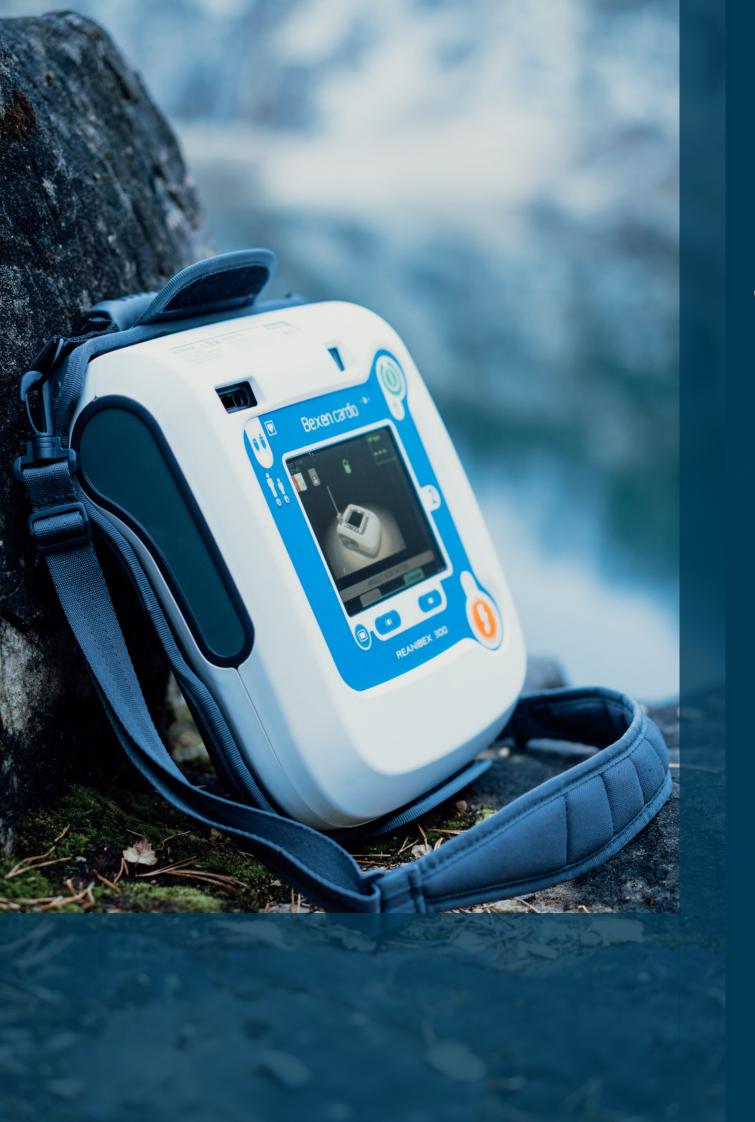

#### **MobiMed Life**

A defibrillator is not always needed, but in some situations it makes the difference between life and death. Ortivus offers different models of defibrillators as stand-alone units. Data from MobiMed Life are automatically transferred to MobiMed Monitor, ePR and Cloud.