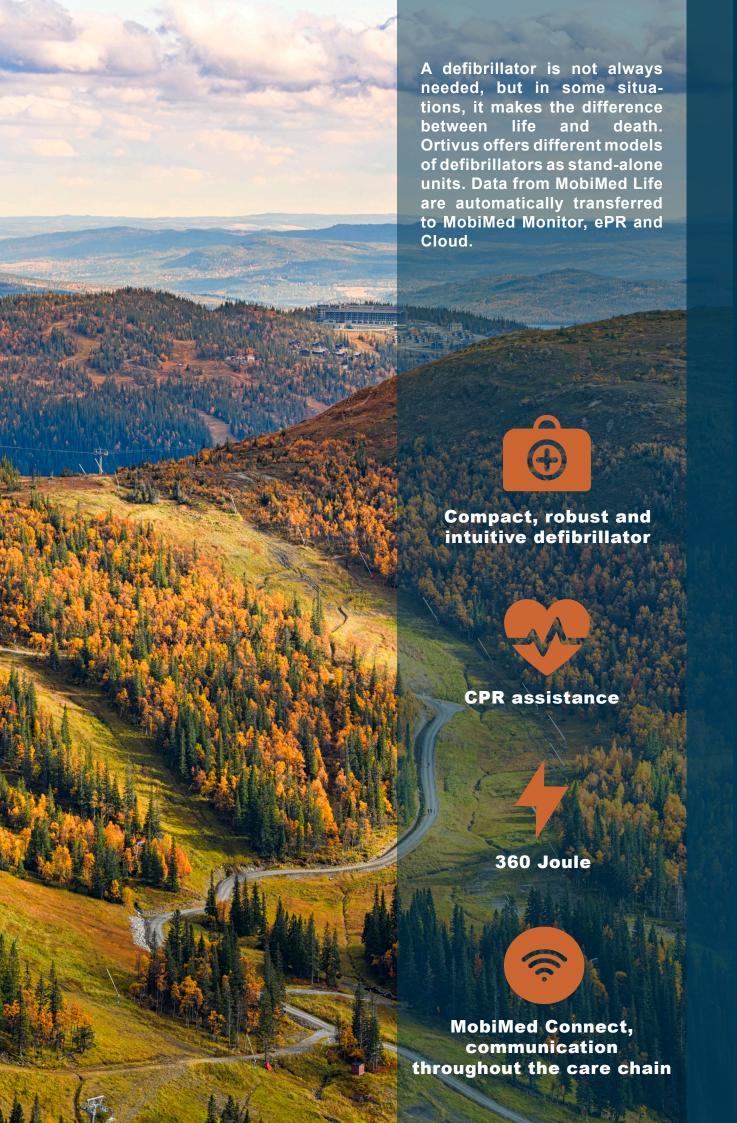

#### **MobiMed Life**

A defibrillator is not always needed, but in some situations it makes the difference between life and death. Ortivus offers different models of defibrillators as stand-alone units. Data from MobiMed Life are automatically transferred to MobiMed Monitor, ePR and Cloud.

### **CPR Assistance**

Real-time CPR assistance using metronome, compression velocity rendering and compression depth.

## 360 - Joule

Energy levels up to 360 joules.

# **MobiMed Connect**

Data transfer from the defibrillator to MobiMed Monitor and ePR.